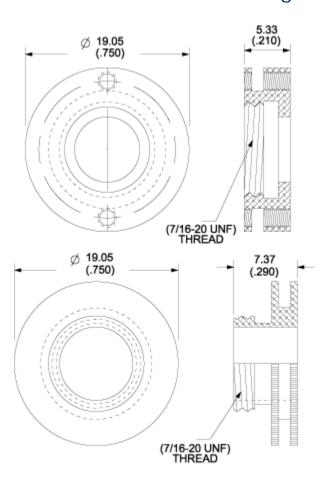

## Mechanical Outline Drawing

| Thermal<br>Resistance | 35.20 |
|-----------------------|-------|
|-----------------------|-------|

Thermal resistance value is based on a 75°C rise in natural convection