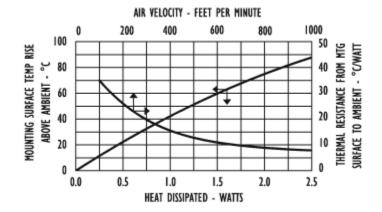

## Mechanical Outline Drawing

| Thermal<br>Resistance | 35.20 |
|-----------------------|-------|
|-----------------------|-------|

Thermal resistance value is based on a 75°C rise in natural convection